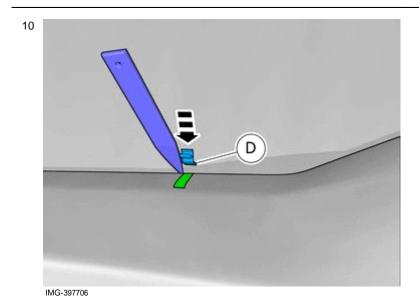

5

Install component that comes with the accessory kit.

Use: Interior trim remover

IMG-397685

Volvo Car Corporation Gothenburg, Sweden

Install component that comes with the accessory kit.

Use: Interior trim remover

# Installation instructions, accessories

Volvo Car Corporation Gothenburg, Sweden

Use tape

Install component that comes with the accessory kit.

Volvo Car Corporation Gothenburg, Sweden

11

Install component that comes with the accessory kit.