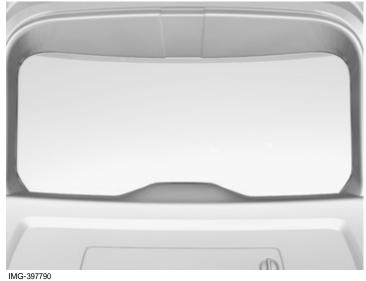

Ensure that all clips engage.

**Note!** Orientation view

Use tape

© Volvo Car Corporation

Sun curtain, rear window- 31439014 - V1.0

Volvo Car Corporation Gothenburg, Sweden

Install component that comes with the accessory kit.