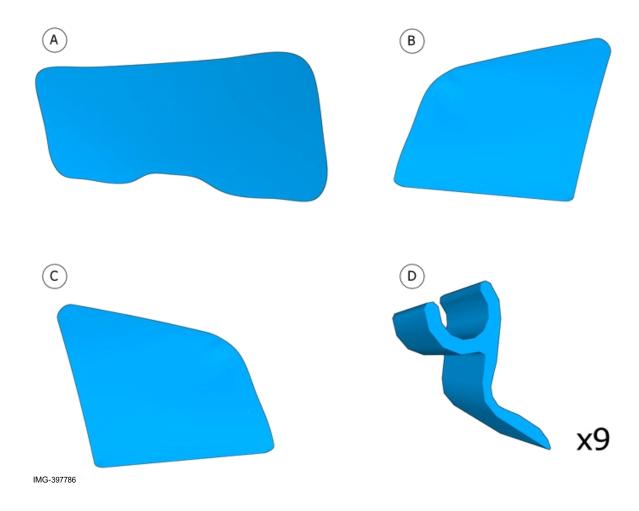

5

Install component that comes with the accessory kit.

Use: Interior trim remover

IMG-397685

Volvo Car Corporation Gothenburg, Sweden

Install component that comes with the accessory kit.

Use: Interior trim remover