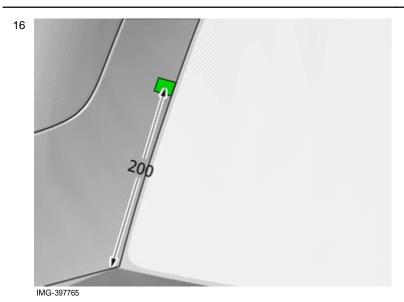

Ensure that all clips engage.

**Note!** Orientation view

Use tape

© Volvo Car Corporation

Sun curtain, rear window- 31439014 - V1.0

Volvo Car Corporation Gothenburg, Sweden

Install component that comes with the accessory kit.