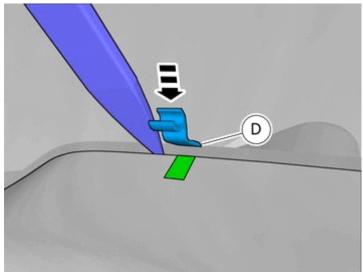

5

Install component that comes with the accessory kit.

Use: Interior trim remover

IMG-397685

Volvo Car Corporation Gothenburg, Sweden

Install component that comes with the accessory kit.

Use: Interior trim remover

# Installation instructions, accessories

Volvo Car Corporation Gothenburg, Sweden

Use tape

Install component that comes with the accessory kit.

Volvo Car Corporation Gothenburg, Sweden

11

Install component that comes with the accessory kit.