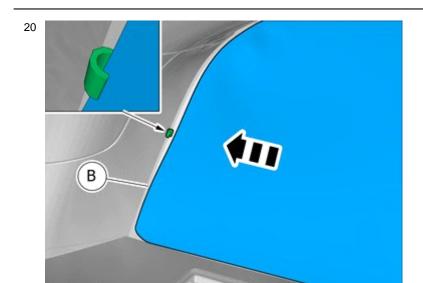

Ensure that all clips engage.

**Note!** Orientation view

Use tape

© Volvo Car Corporation

Sun curtain, rear window- 31439014 - V1.0

Volvo Car Corporation Gothenburg, Sweden

Install component that comes with the accessory kit.