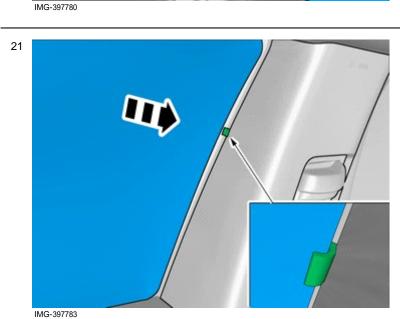

Use tape

Volvo Car Corporation Gothenburg, Sweden

Install component that comes with the accessory kit.

Install component that comes with the accessory kit.

IIVIO-037703

Volvo Car Corporation Gothenburg, Sweden

22

Repeat the steps when installing accessories on opposite side.

© Volvo Car Corporation

Sun curtain, rear window- 31439014 - V1.0