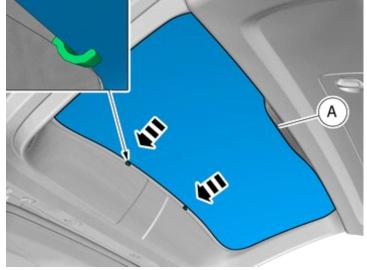

#### **Accessory installation**

Volvo Car Corporation Gothenburg, Sweden

3

Note!

Orientation view

1101G-39779

4

Use tape

Ensure that all clips engage.

**Note!** Orientation view

Use tape

© Volvo Car Corporation

Sun curtain, rear window- 31439014 - V1.0

Volvo Car Corporation Gothenburg, Sweden

Install component that comes with the accessory kit.