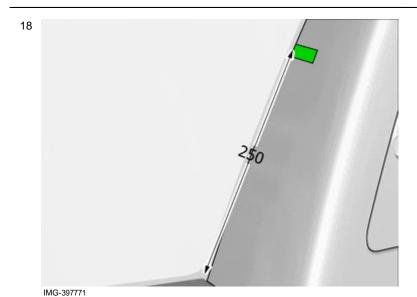

Ensure that all clips engage.

**Note!** Orientation view

Use tape

© Volvo Car Corporation

Sun curtain, rear window- 31439014 - V1.0

Volvo Car Corporation Gothenburg, Sweden

Install component that comes with the accessory kit.