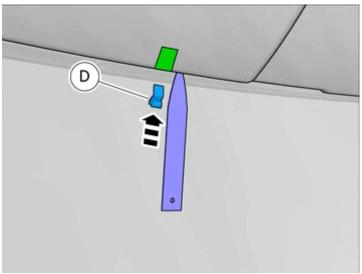

5

Install component that comes with the accessory kit.

Use: Interior trim remover

IMG-397685

Volvo Car Corporation Gothenburg, Sweden

Install component that comes with the accessory kit.

Use: Interior trim remover